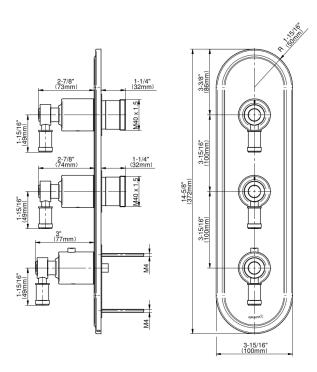

## **Product Features**

- Three metal handles
- Decorative trim plate
- Use with M-Series rough valves