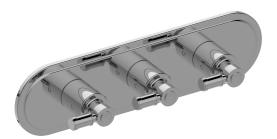

## **Product Features**

- Three metal handles
- Decorative trim plate
- Use with M-Series rough valves