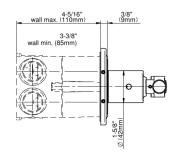

## **Product Features**

- Three metal handles
- Decorative trim plate
- Use with M-Series rough valves

## **Code compliance**

ADA