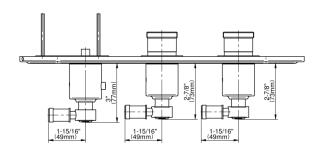

## **Product Features**

- Three metal handles
- Decorative trim plate
- Use with M-Series rough valves