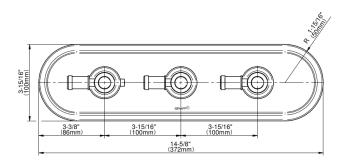

## **Product Features**

- Three metal handles
- Decorative trim plate
- Use with M-Series rough valves