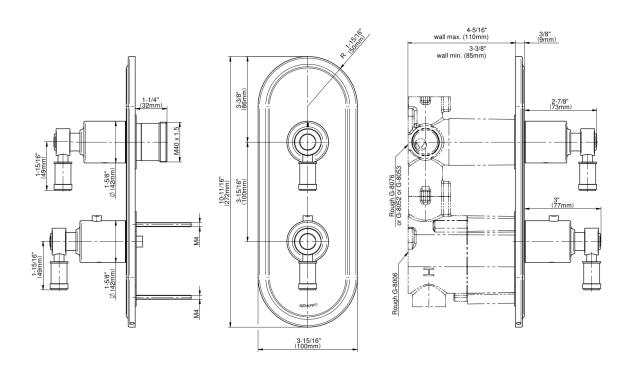

## **Product Features**

- Two metal handles
- Decorative trim plate
- Use with M-Series rough valves