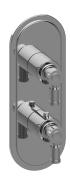

## **Product Features**

- Two metal handles
- Decorative trim plate
- Use with M-Series rough valves