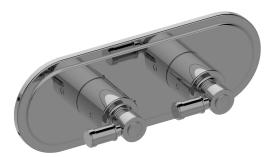

## **Product Features**

- Two metal handles
- Decorative trim plate
- Use with M-Series rough valves