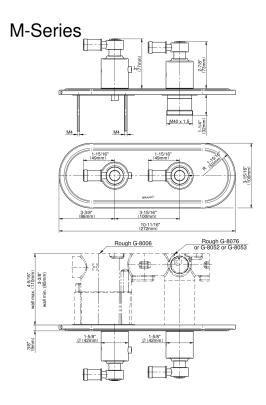

## **Product Features**

- Two metal handles
- Decorative trim plate
- Use with M-Series rough valves