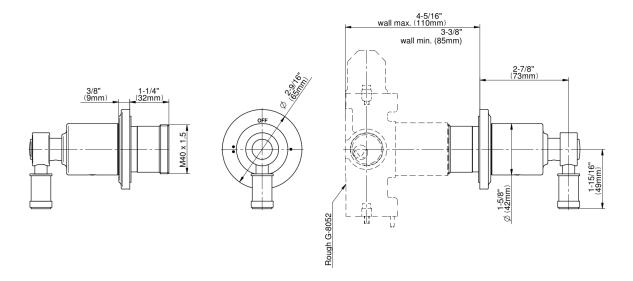

## **Product Features**

- Single metal handle
- Decorative trim plate
- Use with G-8052 2-Way Diverter Volume Control Valve WITH Off Function and Pass-Through