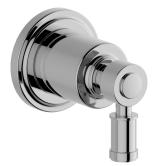

## **Product Features**

- Single metal handle
- Decorative trim plate
- Use with G-8052 2-Way Diverter Volume Control Valve WITH Off Function and Pass-Through