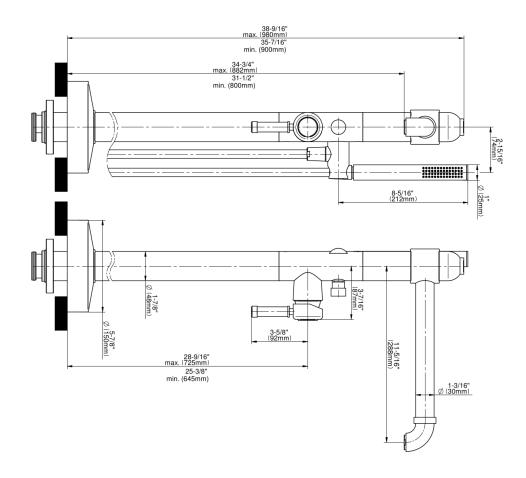

## **Product Features**

- High flow
- Aerated flow rate 10 gpm @60 psi
- Handshower flow rate ?1.5 max gpm
- 11-5/16" spout reach
- 35-7/16"-38-9/16" total height
- Includes handshower with 59" hose
- Optional in-line pressure balancing valve
- Floor-mount installation
- To complete package, you must order Rough and Trim
- To complete package, you must order spout connection rough