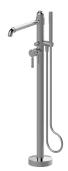

## **Product Features**

- High flow
- Aerated flow rate 10 gpm @60 psi
- Handshower flow rate ?1.5 max gpm
- 11-5/16" spout reach
- 35-7/16"-38-9/16" total height
- Includes handshower with 59" hose
- Optional in-line pressure balancing valve
- Floor-mount installation
- To complete package, you must order Rough and Trim
- To complete package, you must order spout connection rough