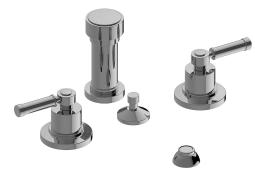

## **Product Features**

- 4-hole installation
- Vertical spray with vacuum breaker
- Includes pop-up drain assembly with overflow