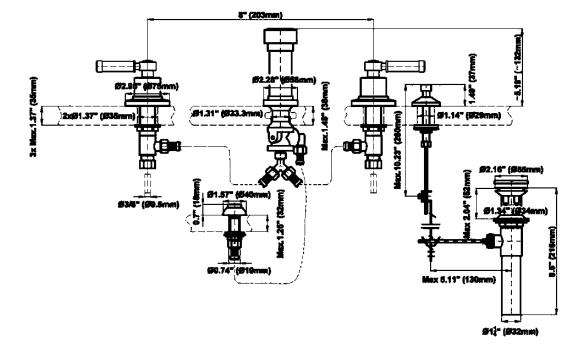

## **Product Features**

- 4-hole installation
- Vertical spray with vacuum breaker
- Includes pop-up drain assembly with overflow