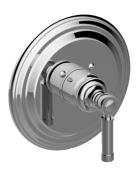

## **Product Features**

- Single metal lever handle
- Decorative trim plate
- Use with G-7005 Pressure Balancing Rough Valve