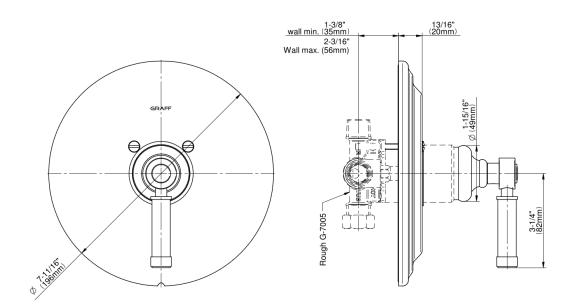

## **Product Features**

- Single metal lever handle
- Decorative trim plate
- Use with G-7005 Pressure Balancing Rough Valve