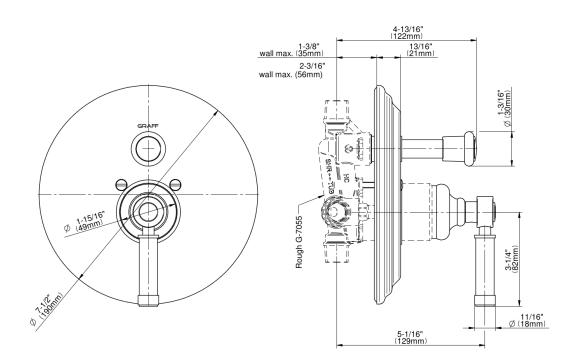

## **Product Features**

- Single metal handle
- Decorative trim plate
- Includes push-button diverter
- Use with G-7055 Pressure Balancing Rough Valve