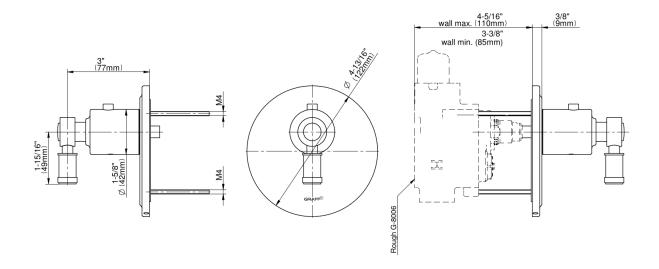

## **Product Features**

- Single metal handle
- Decorative trim plate
- Use with G-8006 Thermostatic Rough Valve