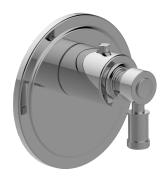

## **Product Features**

- Single metal handle
- Decorative trim plate
- Use with G-8006 Thermostatic Rough Valve