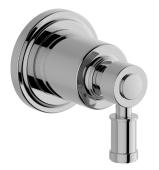

## **Product Features**

- Single metal handle
- Decorative trim plate
- Use with G-8076 Stop/Volume Control Rough Valve with Pass-Through or G-8077 Stop/Volume Control Rough Valve