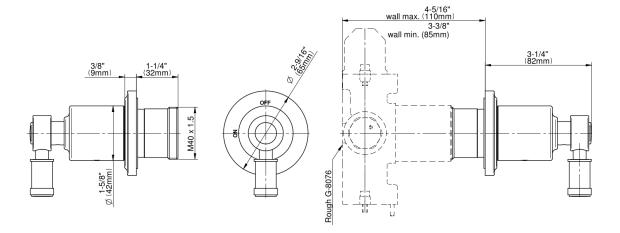

## **Product Features**

- Single metal handle
- Decorative trim plate
- Use with G-8076 Stop/Volume Control Rough Valve with Pass-Through or G-8077 Stop/Volume Control Rough Valve