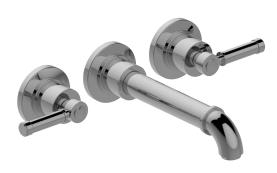

Bali Wall-Mounted Lavatory Faucet

## **Product Features**

- Wall-mount spout and handle installation on 8" centers
- Aerated flow rate ? 1.2 max gpm
- 9-1/4" spout reach
- Drain assembly not included
- Optional Matching Decorative Trap G-9973