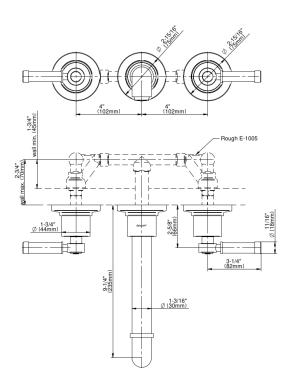

## **Product Features**

- Wall-mount spout and handle installation on 8" centers
- Aerated flow rate ? 1.2 max gpm
- 9-1/4" spout reach
- Drain assembly not included
- Optional Matching Decorative Trap G-9973