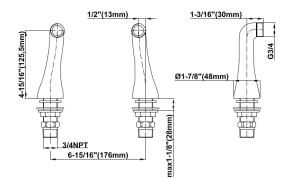

## RAFF

## **Available Finishes**

- 24K Polished Gold
- 24K Brushed Gold
- Brushed Brass PVD®
- Brushed Gold PVD®
- Architectural Black™
- Brushed Nickel
- Brushed Nickel PVD®
- Brushed Onyx PVD®
- Brushed Tuscan Bronze PVD® • Rose Gold / Brushed Copper **PVD**®
- Gunmetal PVD®
- Matte Black
- Olive Bronze
- Onyx PVD®
- Polished Brass PVD®
- Polished Chrome
- Polished Gold PVD®
- Polished Nickel
- Polished Nickel PVD®
- Polished Tuscan Bronze PVD®
- Rose Gold / Polished Copper **PVD**®
- Satin Gold PVD®
- Steelnox® (Satin Nickel)
- Un?nished Brass
- Unfinished Brushed Brass
- Vintage Brushed Brass
- Warm Bronze PVD®
- Architectural White

\* Special order finish - call for availability