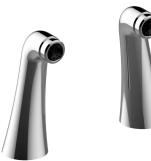

## RAFF

## **Available Finishes**

- 24K Polished Gold
- 24K Brushed Gold
- Brushed Brass PVD®
- Brushed Gold PVD®
- Architectural Black™
- Brushed Nickel
- Brushed Nickel PVD®
- Brushed Onyx PVD®
- Brushed Tuscan Bronze PVD® • Rose Gold / Brushed Copper **PVD**®
- Gunmetal PVD®
- Matte Black
- Olive Bronze
- Onyx PVD®
- Polished Brass PVD®
- Polished Chrome
- Polished Gold PVD®
- Polished Nickel
- Polished Nickel PVD®
- Polished Tuscan Bronze PVD®
- Rose Gold / Polished Copper **PVD**®
- Satin Gold PVD®
- Steelnox® (Satin Nickel)
- Un?nished Brass
- Unfinished Brushed Brass
- Vintage Brushed Brass
- Warm Bronze PVD®
- Architectural White

\* Special order finish - call for availability