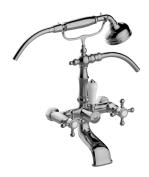

## **Product Features**

- Includes matching handshower
- Includes 59" shower hose
- Handshower w/Metal Handle
- Handshower flow rate ? 1.5 max gpm
- Spout flow rate ~15.6 gpm @45 psi