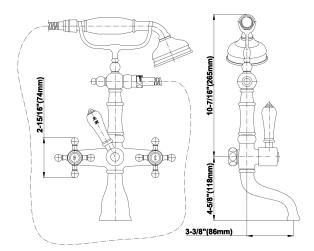

## **Product Features**

- Includes matching handshower
- Includes 59" shower hose
- Handshower w/Metal Handle
- Handshower flow rate ? 1.5 max gpm
- Spout flow rate ~15.6 gpm @45 psi