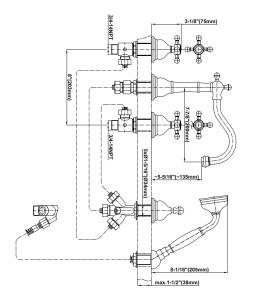

## **Product Features**

- 1 3/8" hole cutout (x5)
- Aerated flow rate ~7 gpm @45
- psi • Handshower flow rate ?1.5 max gpm
- Deck-mounted dandshower with metal handle (G-3855) and diverter set included
- Optional in-line pressure balancing valve