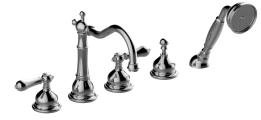

## **Product Features**

- 1 3/8" hole cutout (x5)
- Aerated flow rate ~7 gpm @45
- psi • Handshower flow rate ?1.5 max gpm
- Deck-mounted dandshower with metal handle (G-3855) and diverter set included
- Optional in-line pressure balancing valve