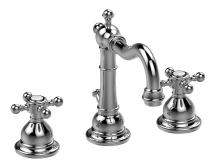

## **Product Features**

- Installs on 8" centers
- Aerated flow rate ? 1.2 max gpm
- Includes pop-up drain assembly with lift rod and overflow
- Optional matching decorative trap G-9973
- Includes white H/C and finished metal inserts