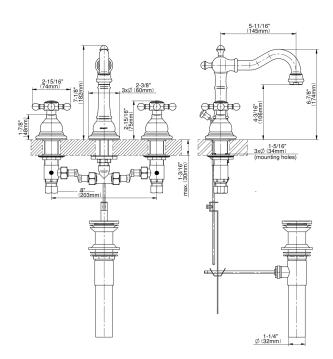

## **Product Features**

- Installs on 8" centers
- Aerated flow rate ? 1.2 max gpm
- Includes pop-up drain assembly with lift rod and overflow
- Optional matching decorative trap G-9973
- Includes white H/C and finished metal inserts