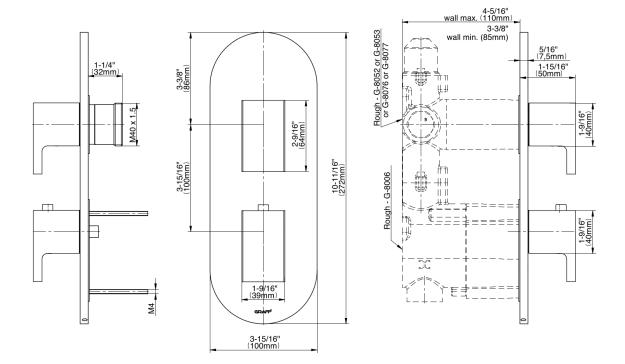

## **Available Finishes**

- 24K Polished Gold
- 24K Brushed Gold
- Brushed Brass PVD®
- Brushed Gold PVD®
- Architectural Black™
- Brushed Nickel
- Brushed Nickel PVD®
- Brushed Onyx PVD®
- Brushed Tuscan Bronze PVD® • Rose Gold / Brushed Copper
- **PVD**® Gunmetal PVD®
- Matte Black
- Olive Bronze
- Onyx PVD®
- Polished Brass PVD® • Polished Chrome
- Polished Gold PVD® • Polished Nickel
- Polished Nickel PVD®
- Polished Tuscan Bronze PVD®
- Rose Gold / Polished Copper **PVD**®
- Satin Gold PVD®
- Steelnox® (Satin Nickel)
- Un?nished Brass
- Unfinished Brushed Brass
- Vintage Brushed Brass
- Warm Bronze PVD®
- Architectural White

\* Special order finish - call for availability