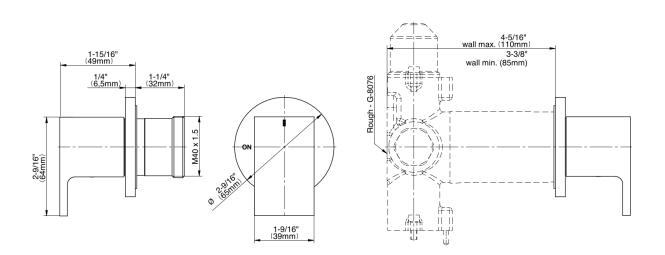

## **Available Finishes**

- 24K Polished Gold
- 24K Brushed Gold
- Brushed Brass PVD®
- Brushed Gold PVD®
- Architectural Black™
- Brushed Nickel
- Brushed Nickel PVD®
- Brushed Onyx PVD®
- Brushed Tuscan Bronze PVD® • Rose Gold / Brushed Copper
- **PVD**® Gunmetal PVD®
- Matte Black
- Olive Bronze
- Onyx PVD®
- Polished Brass PVD®
- Polished Chrome
- Polished Gold PVD®
- Polished Nickel
- Polished Nickel PVD®
- Polished Tuscan Bronze PVD® • Rose Gold / Polished Copper **PVD**®
- Satin Gold PVD®
- Steelnox® (Satin Nickel)
- Un?nished Brass
- Unfinished Brushed Brass
- Vintage Brushed Brass
- Warm Bronze PVD®
- Architectural White

\* Special order finish - call for availability