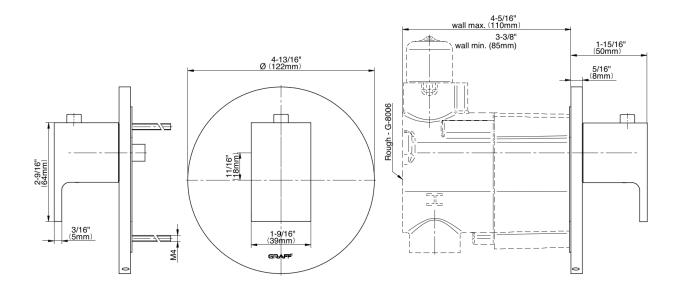

## **Product Features**

- Single metal handle
- Decorative trim plate
- To complete package, you must order G-8006 thermostatic rough valve