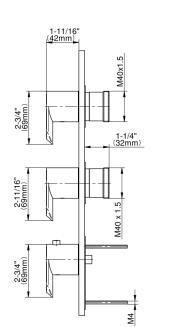

## **Product Features**

- Three metal handles
- Decorative trim plate
- To complete package, you must order rough valves