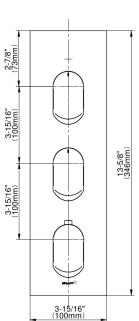

## **Product Features**

- Three metal handles
- Decorative trim plate
- To complete package, you must order rough valves