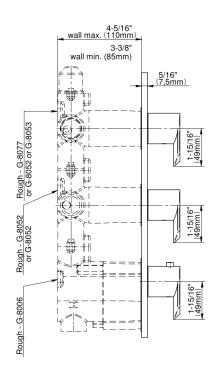

## **Product Features**

- Three metal handles
- Decorative trim plate
- To complete package, you must order rough valves