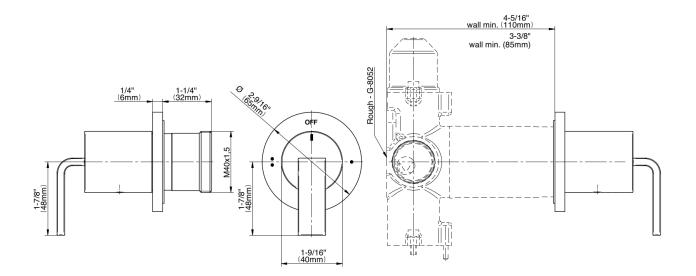

## **Product Features**

- Single metal handle
- Decorative trim plate
- To complete package, you must order G-8052 2-way diverter volume control vavle WITH off function and pass-through