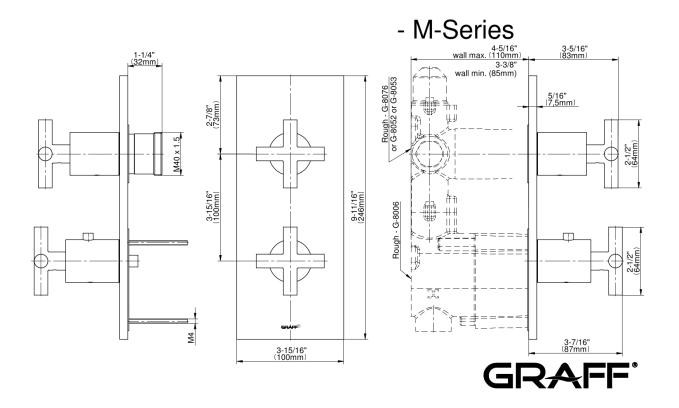

## **Product Features**

- Two metal handles
- Decorative trim plate
- To complete package, you must order rough valves