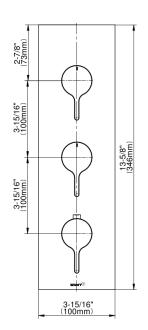

## **Product Features**

- Three metal handles
- Decorative trim plate
- To complete package, you must order rough valves