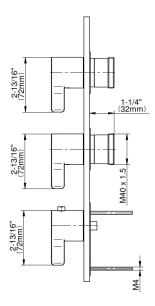

## **Product Features**

- Three metal handles
- Decorative trim plate
- To complete package, you must order rough valves