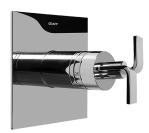

## **Product Features**

- Single metal handle
- Decorative trim plate
- Use with G-8000 or G-8005 thermostatic rough valve
- To complete package, you must order rough valve