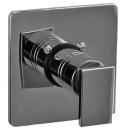

## **Product Features**

- Single metal handle
- Decorative trim plate
- Use with G-8000 or G-8005 thermostatic rough valve
- To complete package, you must order rough valve
- This is a discontinued product. Please see below for similar product recommendations.