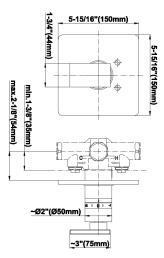

## **Product Features**

- Single metal handle
- Decorative trim plate
- Use with G-8000 or G-8005 thermostatic rough valve
- To complete package, you must order rough valve
- This is a discontinued product. Please see below for similar product recommendations.