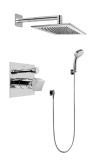

## G-7296-C10S

Contemporary Pressure Balancing Shower Set (Rough & Trim)

## **Product Features**

- 1/2" Pressure Balancing Valve with Diverter
- 8" Showerhead w/ 12" Wall-Mounted Shower Arm
- Includes Multi-function handshower with wall bracket and 59" hose
- Flow Rates: showerhead ?2.0 max gpm, handshower ?1.5 max gpm
- This is a discontinued product. Please see below for similar product recommendations.