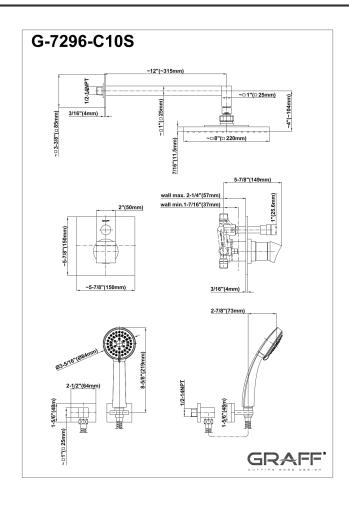

## G-7296-C10S

Contemporary Pressure Balancing Shower Set (Rough & Trim)

## **Product Features**

- 1/2" Pressure Balancing Valve with Diverter
- 8" Showerhead w/ 12" Wall-Mounted Shower Arm
- Includes Multi-function handshower with wall bracket and 59" hose
- Flow Rates: showerhead ?2.0 max gpm, handshower ?1.5 max gpm
- This is a discontinued product. Please see below for similar product recommendations.