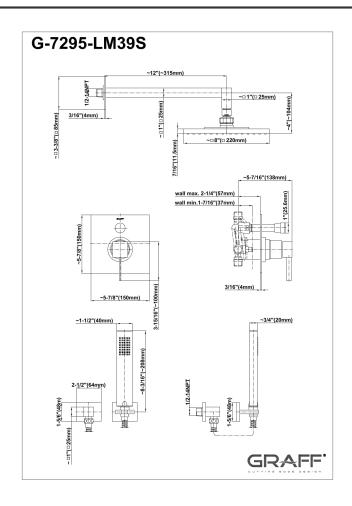

Pressure Balancing Shower System - Shower with Handshower

## **Product Features**

- 1/2" pressure balancing valve with diverter and trim
- 8" showerhead with 12" wall-mounted shower arm
- Showerhead features no-clog, easy-clean spray nozzles
- Handshower set with wall bracket and 59" hose (PVD finishes use 59" flex hose)
- Optional extension kit
- Flow rates: showerhead ? 1.8 max gpm, handshower ? 1.5 max gpm