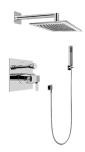

Pressure Balancing Shower System - Shower with Handshower

## **Product Features**

- 1/2" pressure balancing valve with diverter and trim
- 8" showerhead with 12" wall-mounted shower arm
- Showerhead features no-clog, easy-clean spray nozzles
- Handshower set with wall bracket and 59" hose (PVD finishes use 59" flex hose)
- Optional extension kit
- Flow rates: showerhead ? 1.8 max gpm, handshower ? 1.5 max gpm