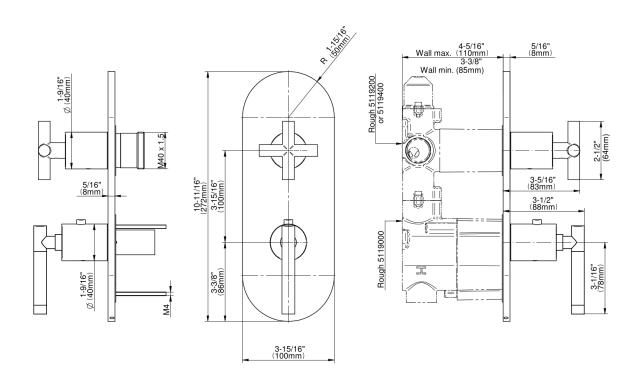

## **Product Features**

- Two metal handles
- Decorative trim plate
- Use with M-Series rough valves
- To complete package, you must order G-8006 Rough Valve + 1 other Rough Valve