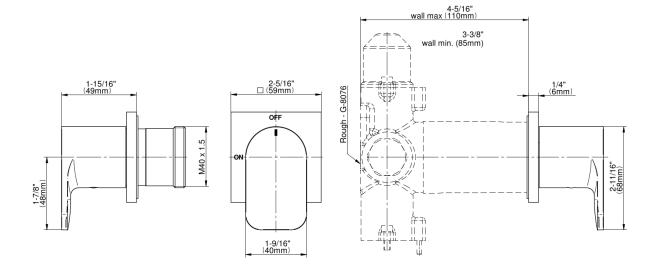

## **Product Features**

- Single metal handle
- Decorative trim plate
- To complete package, you must order G-8076 stop/ volume control valve with pass-through or G-8077 stop/volume control valve

## **Code compliance**

• ADA