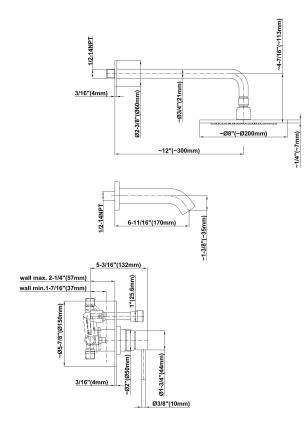

## G-7280-LM37S M.E./M.E. 25 Collection Pressure Balancing Shower System - Tub and Shower

- 1/2" pressure balance valve with diverter and trim
- 8" showerhead with 12" wallmounted shower arm
- Showerhead features no-clog, easy-clean spray nozzles
- 6" contemporary tub spout
- Showerhead flow rate  $\leq 1.8$