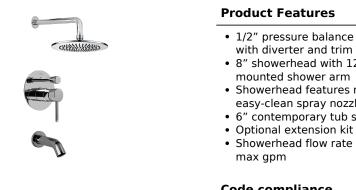

## G-7280-LM37S M.E./M.E. 25 Collection Pressure Balancing Shower System - Tub and Shower

- 1/2" pressure balance valve with diverter and trim
- 8" showerhead with 12" wallmounted shower arm
- Showerhead features no-clog, easy-clean spray nozzles
- 6" contemporary tub spout
- Showerhead flow rate  $\leq 1.8$