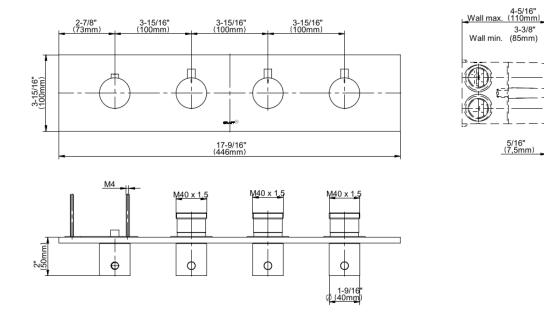

s
- Decorative trim plate
- To complete package, you must order rough valves

## **Available Finishes**

- 24K Polished Gold
- 24K Brushed Gold
- Brushed Brass PVD®
- Brushed Gold PVD®
- Architectural Black<sup>™</sup>
- Brushed Nickel
- Brushed Nickel PVD®
- Brushed Onyx PVD®
- Brushed Tuscan Bronze PVD®Rose Gold / Brushed Copper
- PVD® • Gunmetal PVD®
- Gunmetal PVD
- Matte Black
- Olive Bronze
- Onyx PVD®
- Polished Brass PVD®
- Polished Chrome
- Polished Gold PVD®
- Polished Nickel
- Polished Nickel PVD®
- Polished Tuscan Bronze PVD®
- Rose Gold / Polished Copper PVD®
- Satin Gold PVD®
- Steelnox® (Satin Nickel)
- Un?nished Brass
- Unfinished Brushed Brass
- Vintage Brushed Brass
- Warm Bronze PVD®
- Architectural White

\* Special order finish - call for availability



2" (50mm)

H