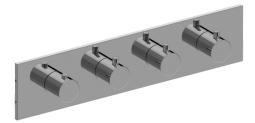

## **Product Features**

- Four metal handles
- Decorative trim plate
- To complete package, you must order rough valves