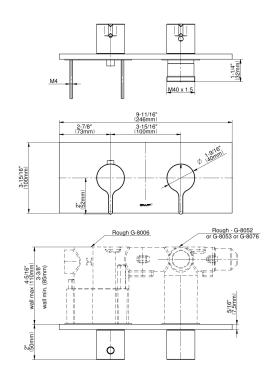

## **Product Features**

- Two metal handles
- Decorative trim plate
- To complete package, you must order rough valves