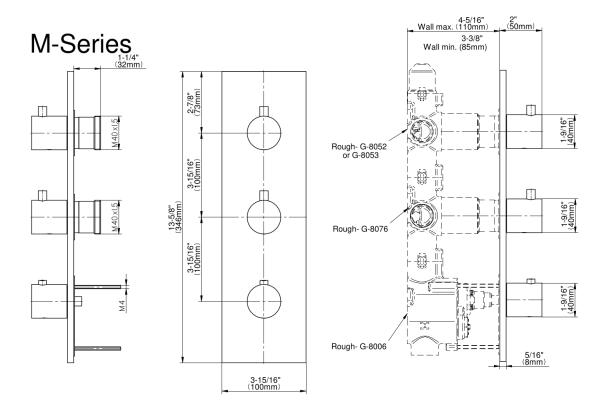

## **Product Features**

- Three metal handles
- Decorative trim plate
- To complete package, you must order rough valves