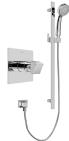

## **Product Features**

- 1/2" Pressure Balancing Valve
- Includes Multi-function Handshower w/24" wall-mounted slide bar and 59" hose
- Flow Rates: handshower ?1.5 max gpm
- Optional extension kit
- This is a discontinued product. Please see below for similar product recommendations.