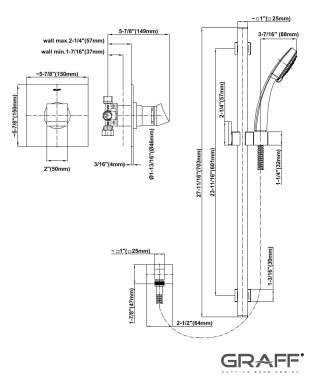

## **Product Features**

- 1/2" Pressure Balancing Valve
- Includes Multi-function Handshower w/24" wall-mounted slide bar and 59" hose
- Flow Rates: handshower ?1.5 max gpm
- Optional extension kit
- This is a discontinued product. Please see below for similar product recommendations.