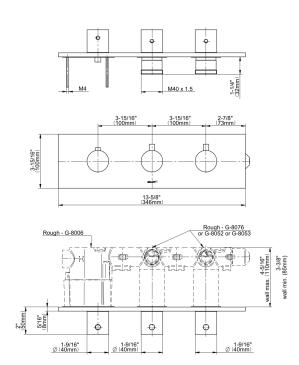

## **Product Features**

- Three metal handles
- Decorative trim plate
- To complete package, you must order rough valves