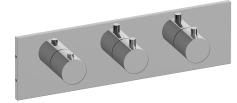

## **Product Features**

- Three metal handles
- Decorative trim plate
- To complete package, you must order rough valves