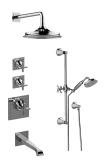

## GP3.M12ST-C15E0

Finezza DUE M-Series Thermostatic Shower System - Tub and Shower with Handshower

## **Product Features**

- 3/4" thermostatic valve and trim
- 3/4" stop/volume control valve and 3-way diverter valve and trims
- 9" showerhead with 12" wall-mounted shower arm
- Showerhead features no-clog, easy-clean spray nozzles
- Handshower set with wallmounted slide bar and 59" hose (PVD finishes use 59" flex hose)
- 8" matching Finezza collection tub spout
- Optional extension kit
- Flow rates: showerhead ? 1.8 max gpm, handshower ? 1.8 max gpm