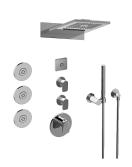

## GL3.124SE-LM59E0

Sento Collection M-Series Full Thermostatic Shower System with LED

## **Product Features**

- 3/4" thermostatic valve and trim
- 3/4" 2-way diverter valve and trim (2 pieces)
- G-8201 dual-function, stainless steel showerhead, with rainfall and cascade settings, features 134 no-clog, easy-clean spray nozzles
- Single LED light with 6 color variations
- Flush-mounted swivel body sprays (3 pieces)
- Handshower set with wall bracket and 59" hose
- Optional extension kit
- Flow rates: rainfall ≤ 2.0 max gpm, cascade ≤ 2.0 max gpm, handshower ≤ 1.5 max gpm, body sprays ≤ 1.5 max gpm each