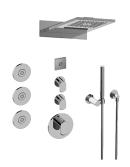

## GL3.124SE-LM45E0

Phase Collection M-Series Full Thermostatic Shower System with LED

## **Product Features**

- 3/4" thermostatic valve and trim
- 3/4" 2-way diverter valve and trim (2 pieces)
- G-8201 dual-function, stainless steel showerhead, with rainfall and cascade settings, features 134 no-clog, easy-clean spray nozzles
- Single LED light with 6 color variations
- Flush-mounted swivel body sprays (3 pieces)
- Handshower set with wall bracket and 59" hose
- Optional extension kit
- Flow rates: rainfall ≤ 2.0 max gpm, cascade ≤ 2.0 max gpm, handshower ≤ 1.5 max gpm, body sprays ≤ 1.5 max gpm each