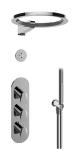

## **GL3.029WT-LM59E0**

M-Series Thermostatic Shower System - Ametis Ring with Handshower

## **Product Features**

- 3/4" thermostatic valve and trim
- 3/4" stop/volume control valve and 3-way diverter valve
- G-8760 Ametis Ring with waterfall and rain shower settings, features no-clog, easyclean nozzles
- Single LED light with 6 color variations
- Includes wall-mount button for LED control box
- Handshower set with wall bracket and integrated wall supply elbow and 59" hose
- Optional extension kit
- Flow rates: rain shower? 2.0 max gpm, waterfall? 2.0 max gpm, handshower? 1.5 max gpm