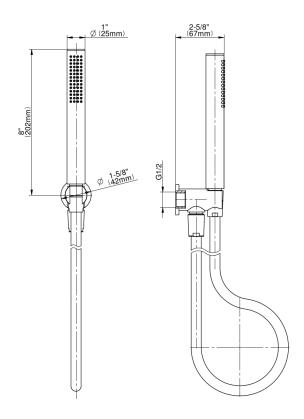

## **Product Features**

- 3/4" thermostatic valve and trim
- 3/4" stop/volume control valve and 3-way diverter valve
- G-8760 Ametis Ring with waterfall and rain shower settings, features no-clog, easyclean nozzles
- Single LED light with 6 color variations
- Includes wall-mount button for LED control box
- Handshower set with wall bracket and integrated wall supply elbow and 59" hose
- Optional extension kit
- Flow rates: rain shower? 2.0 max gpm, waterfall? 2.0 max gpm, handshower? 1.5 max gpm