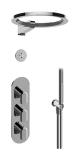

## **GL3.029WT-LM58E0**

M-Series Thermostatic Shower System - Ametis Ring with Handshower

## **Product Features**

- 3/4" thermostatic valve and trim
- 3/4" stop/volume control valve and 3-way diverter valve
- G-8760 Ametis Ring with waterfall and rain shower settings, features no-clog, easyclean nozzles
- Single LED light with 6 color variations
- Includes wall-mount button for LED control box
- Handshower set with wall bracket and integrated wall supply elbow and 59" hose
- Optional extension kit
- Flow rates: rain shower? 2.0 max gpm, waterfall? 2.0 max gpm, handshower? 1.5 max gpm