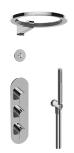

## GL3.029WT-LM42E0

M-Series Thermostatic Shower System - Ametis Ring with Handshower

## **Product Features**

- 3/4" thermostatic valve and trim
- 3/4" stop/volume control valve and 3-way diverter valve
- G-8760 Ametis Ring with waterfall and rain shower settings, features no-clog, easyclean nozzles
- Single LED light with 6 color variations
- Includes wall-mount button for LED control box
- Handshower set with wall bracket and integrated wall supply elbow and 59" hose
- Optional extension kit
- Flow rates: rain shower? 2.0 max gpm, waterfall? 2.0 max gpm, handshower? 1.5 max gpm