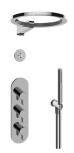

## GL3.029WT-LM46E0

M-Series Thermostatic Shower System - Ametis Ring with Handshower

## **Product Features**

- 3/4" thermostatic valve and trim
- 3/4" stop/volume control valve and 3-way diverter valve
- G-8760 Ametis Ring with waterfall and rain shower settings, features no-clog, easyclean nozzles
- Single LED light with 6 color variations
- Includes wall-mount button for LED control box
- Handshower set with wall bracket and integrated wall supply elbow and 59" hose
- Optional extension kit
- Flow rates: rain shower? 2.0 max gpm, waterfall? 2.0 max gpm, handshower? 1.5 max gpm