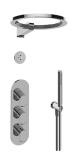

## GL3.029WT-LM45E0

M-Series Thermostatic Shower System - Ametis Ring with Handshower

## **Product Features**

- 3/4" thermostatic valve and trim
- 3/4" stop/volume control valve and 3-way diverter valve
- G-8760 Ametis Ring with waterfall and rain shower settings, features no-clog, easyclean nozzles
- Single LED light with 6 color variations
- Includes wall-mount button for LED control box
- Handshower set with wall bracket and integrated wall supply elbow and 59" hose
- Optional extension kit
- Flow rates: rain shower? 2.0 max gpm, waterfall? 2.0 max gpm, handshower? 1.5 max gpm