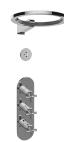

## GL3.009WB-C17E0

Terra Collection M-Series Thermostatic Shower System -Ametis Ring

## **Product Features**

- 3/4" thermostatic valve and trim
- 3/4" stop/volume control valve (2 pieces)
- G-8760 Ametis Ring with waterfall and rain shower settings, features no-clog, easy-clean nozzles
- Single LED light with 6 color variations
- Includes wall-mount button for LED control box
- Optional extension kit
- Flow rates: rain shower ≤ 2.0 max gpm, waterfall ≤ 2.0 max gpm