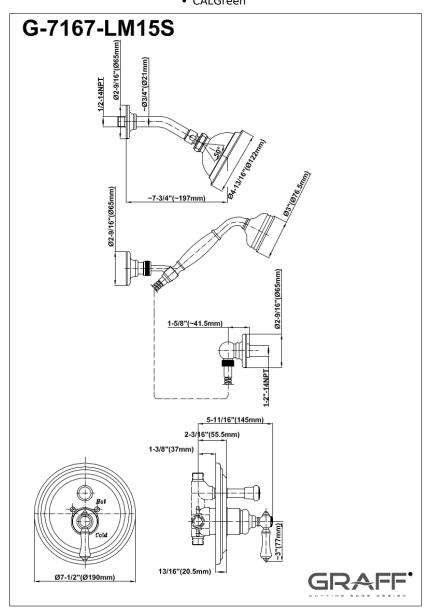

## G-7167-LM15S

Pressure Balancing Shower System - Shower with Handshower

## **Product Features**

- 1/2" pressure balance valve with diverter and trim
- 5" showerhead with 5" wall-mounted shower arm
- Handshower set with wall bracket and 59" hose
- Optional extension kit
- Flow rates: showerhead ≤ 1.8 max gpm, handshower ≤ 1.5 max gpm