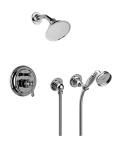

## G-7167-LM15S

Pressure Balancing Shower System - Shower with Handshower

## **Product Features**

- 1/2" pressure balance valve with diverter and trim
- 5" showerhead with 5" wall-mounted shower arm
- Handshower set with wall bracket and 59" hose
- Optional extension kit
- Flow rates: showerhead ≤ 1.8 max gpm, handshower ≤ 1.5 max gpm