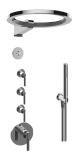

## GL4.029SC-LM57E0

M-Series Thermostatic Shower System - Ametis Ring with Handshower

## **Product Features**

- 3/4" thermostatic valve and trim
- 3/4" stop/volume control valve and trim (3 pieces)
- G-8760 Ametis Ring with waterfall and rain shower settings, features no-clog, easyclean nozzles
- Single LED light with 6 color variations
- Includes wall-mount button for LED control box
- Handshower set with wall bracket and integrated wall supply elbow and 59" hose
- Optional extension kit
- Flow rates: rain shower? 2.0 max gpm, waterfall? 2.0 max gpm, handshower? 1.5 max gpm