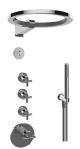

## GL4.029SC-C17E0

M-Series Thermostatic Shower System - Ametis Ring with Handshower

## **Product Features**

- 3/4" thermostatic valve and trim
- 3/4" stop/volume control valve and trim (3 pieces)
- G-8760 Ametis Ring with waterfall and rain shower settings, features no-clog, easyclean nozzles
- Single LED light with 6 color variations
- Includes wall-mount button for LED control box
- Handshower set with wall bracket and integrated wall supply elbow and 59" hose
- Optional extension kit
- Flow rates: rain shower? 2.0 max gpm, waterfall? 2.0 max gpm, handshower? 1.5 max gpm