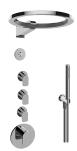

## GL4.029SC-LM42E0

M-Series Thermostatic Shower System - Ametis Ring with Handshower

## **Product Features**

- 3/4" thermostatic valve and trim
- 3/4" stop/volume control valve and trim (3 pieces)
- G-8760 Ametis Ring with waterfall and rain shower settings, features no-clog, easyclean nozzles
- Single LED light with 6 color variations
- Includes wall-mount button for LED control box
- Handshower set with wall bracket and integrated wall supply elbow and 59" hose
- Optional extension kit
- Flow rates: rain shower? 2.0 max gpm, waterfall? 2.0 max gpm, handshower? 1.5 max gpm