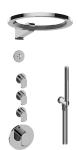

## **Product Features**

- 3/4" thermostatic valve and trim
- 3/4" stop/volume control valve and trim (3 pieces)
- G-8760 Ametis Ring with waterfall and rain shower settings, features no-clog, easyclean nozzles
- Single LED light with 6 color variations
- Includes wall-mount button for LED control box
- Handshower set with wall bracket and integrated wall supply elbow and 59" hose
- Optional extension kit
- Flow rates: rain shower? 2.0 max gpm, waterfall? 2.0 max gpm, handshower? 1.5 max gpm