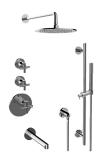

## **GL3.F12ST-C17E0**

Terra M-Series Thermostatic Shower System - Tub and Shower with Handshower

## **Product Features**

- 3/4" thermostatic valve and trim
- 3/4" stop/volume control valve and 3-way diverter valve and trims
- 8" showerhead with 12" wall-mounted shower arm
- Showerhead features no-clog, easy-clean spray nozzles
- Handshower set with wallmounted slide bar and 59" hose (PVD finishes use 59" flex hose)
- 8" matching Terra collection tub spout
- Optional extension kit
- Flow rates: showerhead ? 1.8 max gpm, handshower ? 1.5 max gpm